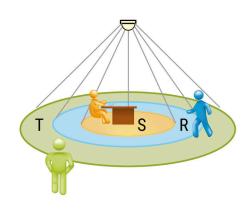

## **MONITORING AREA**

| Mounting Height      | 14m    | 16m    |
|----------------------|--------|--------|
| Ø max. sitting[S]    | -      | -      |
| Ø max. radial[R]     | 30x19m | 30x19m |
| Ø max. tangential[T] | 30x19m | 30x19m |