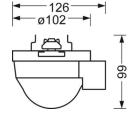

### **CHARACTERISTICS**

| Order number           |                  | 1915270008                              |  |
|------------------------|------------------|-----------------------------------------|--|
| EAN number             |                  | 4020863421442                           |  |
| Commodity code         |                  | 90328900                                |  |
| Certification mark     |                  | IP 54, HACCF                            |  |
|                        |                  | DIN10500/Food/IFS-application-related   |  |
|                        |                  | suitability/BRC, Indoor, CE             |  |
| Special properties     |                  | Advanced Services                       |  |
| ELECTRICAL E           | ENGINEER         | ING                                     |  |
| Controller             |                  | pro08                                   |  |
| MECHANICS              |                  |                                         |  |
| Housing colour         |                  | traffic white RAL 9016                  |  |
| Dimensions (LxWxH/DxH) |                  | 765mm x 102mm x 99mm                    |  |
| Weight (net)           |                  | 0.9kg                                   |  |
| Type of installation   | n                | Mounting rail system installation, Ligh |  |
|                        |                  | structure                               |  |
| Dimensions             |                  | structure                               |  |
| Dimensions<br>L        | 765 mm<br>102 mm | structure  Length  Width                |  |

Height

99 mm