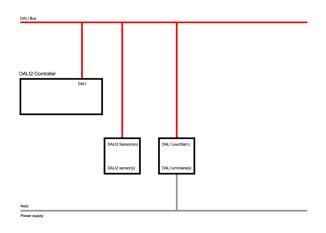

# **LC SYSTEM**

## **CHARACTERISTICS**

| Regiolux Classification       | netlife pro                                                            |  |
|-------------------------------|------------------------------------------------------------------------|--|
| Control signal                | DALI2 (Part 303, 304)                                                  |  |
| Communication                 | Wired                                                                  |  |
| Sensor technology             | PIR - passive infrared                                                 |  |
| Installation height (min/max) | 5m to 16m                                                              |  |
| System compatibility          | Central DALI2 controllers                                              |  |
| DALI system power             | 7mA                                                                    |  |
| Note                          | mounted longitudinally                                                 |  |
| Application                   | Industry, Logistics centres                                            |  |
| Function                      | Motion detection, Corridor function,<br>Guided Light, Daylight control |  |