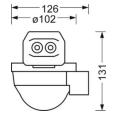

### **CHARACTERISTICS**

| Order number           |                  | 1915270008                              |  |
|------------------------|------------------|-----------------------------------------|--|
| EAN number             |                  | 4020863421442                           |  |
| Commodity code         |                  | 90328900                                |  |
| Certification mark     |                  | IP 54, HACCF                            |  |
|                        |                  | DIN10500/Food/IFS-application-related   |  |
|                        |                  | suitability/BRC, Indoor, CE             |  |
| Special properties     |                  | Advanced Services                       |  |
| ELECTRICAL E           | ENGINEER         | ING                                     |  |
| Controller             |                  | pro08                                   |  |
| MECHANICS              |                  |                                         |  |
| Housing colour         |                  | traffic white RAL 9016                  |  |
| Dimensions (LxWxH/DxH) |                  | 765mm x 102mm x 99mm                    |  |
| Weight (net)           |                  | 0.9kg                                   |  |
| Type of installation   | n                | Mounting rail system installation, Ligh |  |
|                        |                  | structure                               |  |
| Dimensions             |                  | structure                               |  |
| Dimensions<br>L        | 765 mm<br>102 mm | structure  Length  Width                |  |

Height

99 mm