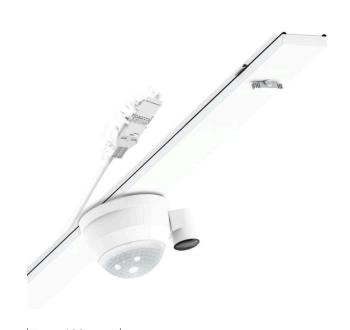

IP 54 variable Device mount functional module netlife light management

Device mounts made of galvanised, profiled sheet steel with zinc coating combined with polyester resin paint guarantee good corrosion protection; tool-free attachment with integrated rotary catches for rapid fitting in the support rail. Integrated end faces made of plastic with sealing lips and an all-round closed seal to the support rail for a protection type up to IP54. For integrating sensor technology and the control unit into the light run; can be positioned variably in the support rail. Housing colour traffic white RAL 9016; Electrical connection by means of a 0.7m connection cable for variable device mount positioning in the light run with freely positionable phases. Light Control: netlife pro08; Regiolux Classification: netlife pro; Control signal: DALI2 (Part 303, 304); Communication: Wired; Sensor technology: PIR - passive infrared; Installation height (min/max): 5m to 16m; Monitoring area: max. 30m x 19m; System compatibility: Central DALI2 controllers; DALI system power: 7mA; Note: mounted longitudinally; Application: Industry, Logistics centres; Function: Motion detection, Corridor function, Guided Light, Daylight control. They are exchangeable, permit modernisation and reliably prolong the service life of the overall system. netlife pro; programmable systems; project engineering support by Regiolux; more complex installation; free functions and multiple settings; visualisation; programming and commissioning; interconnectivity and radio solutions; IoT and cloud-capable